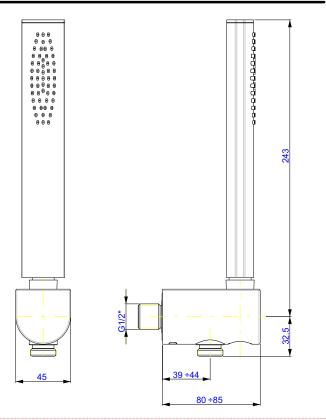

## ICON

COMPLETO DOCCIA DUPLEX CON PRESA D'ACQUA WALL ELBOW & FLEXIBLE SHOWER KIT