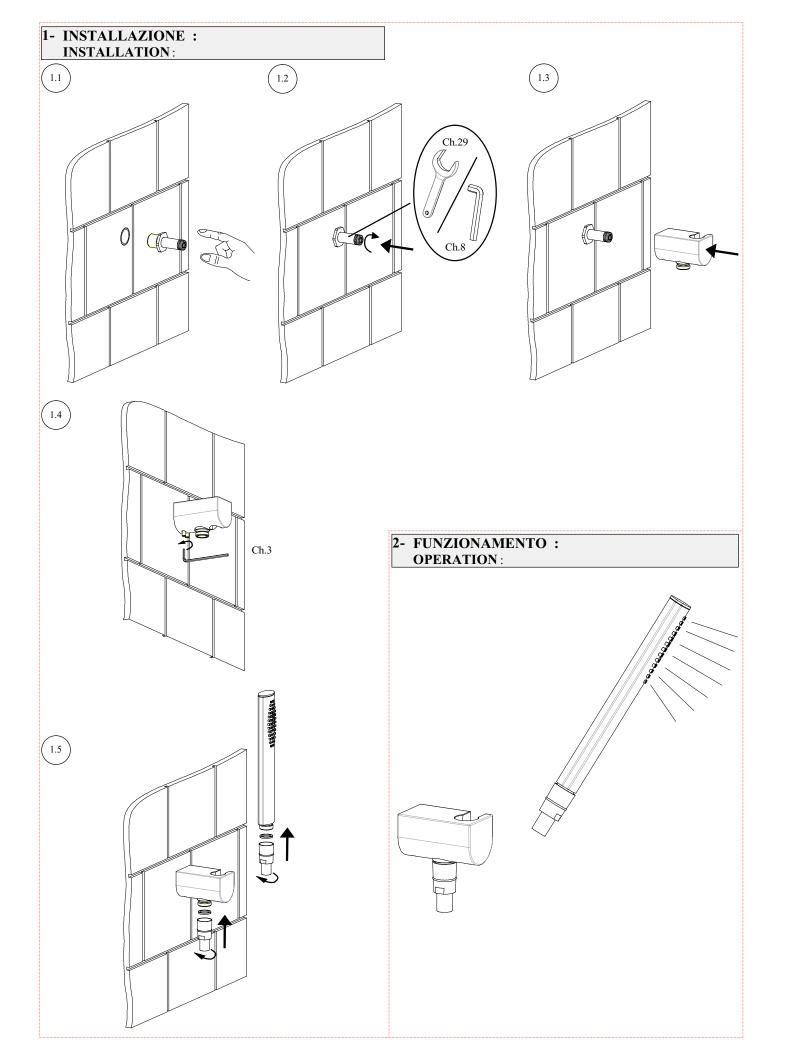

## ICON

COMPLETO DOCCIA DUPLEX CON PRESA D'ACQUA WALL ELBOW & FLEXIBLE SHOWER KIT